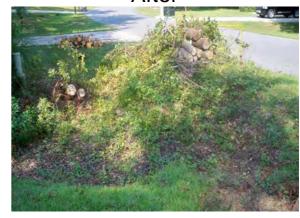

## **Narrative Description of Project:**

Removed fallen trees.

| 2013-519 / Ladys Island Tree Removal | Labor | Labor    | Equipment | Material | Contractor | Indirect |                   |
|--------------------------------------|-------|----------|-----------|----------|------------|----------|-------------------|
|                                      | Hours | Cost     | Cost      | Cost     | Cost       | Labor    | <b>Total Cost</b> |
| AUDIT / Audit Project                | 0.5   | \$10.45  | \$0.00    | \$0.00   | \$0.00     | \$6.62   | \$17.06           |
| RMTRW / Remove trees - Workshelf     | 7.0   | \$169.53 | \$16.08   | \$12.70  | \$0.00     | \$118.27 | \$316.58          |
| 2013-519 / Ladys Island Tree Removal | 7.5   | \$179.98 | \$16.08   | \$12.70  | \$0.00     | \$124.89 | \$333.64          |
| Sub Total                            |       |          |           |          |            |          |                   |
|                                      |       |          |           |          |            |          |                   |
|                                      |       |          |           |          |            |          |                   |
| Grand Total                          | 7.5   | \$179.98 | \$16.08   | \$12.70  | \$0.00     | \$124.89 | \$333.64          |

## Before

After

**Completion:** Aug-12