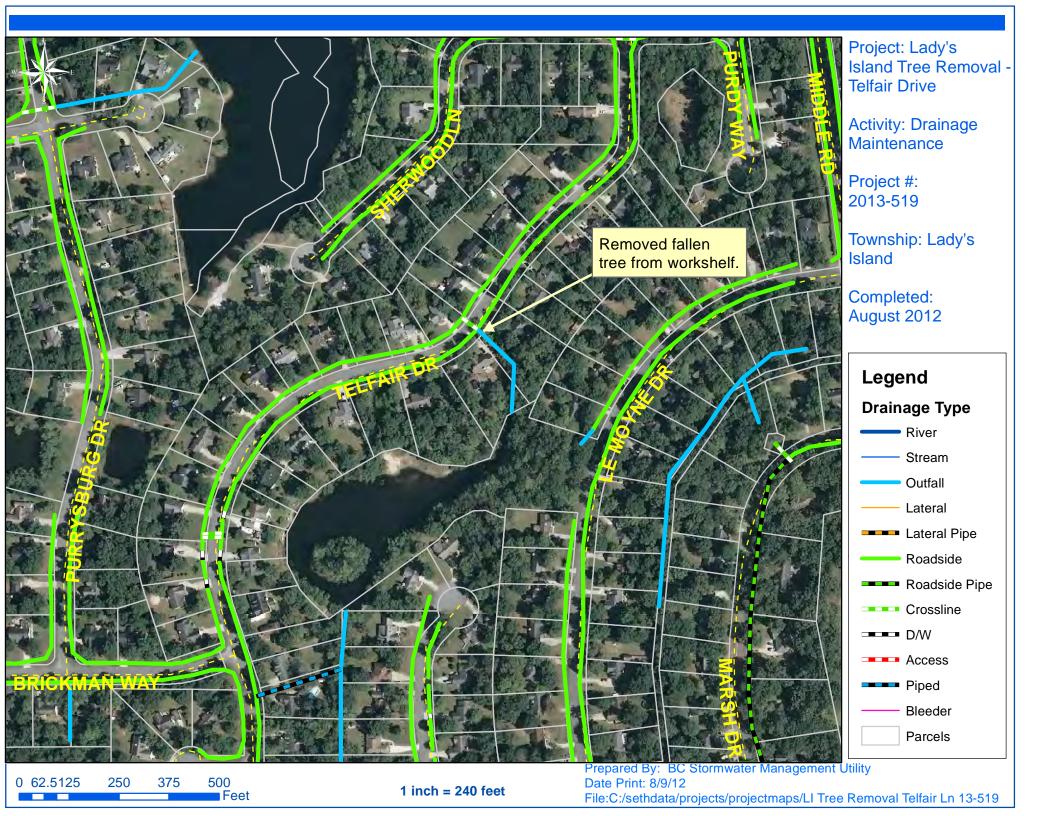

## Beaufort County Public Works Stormwater Infrastructure

Project Summary

Project Summary: Ladys Island Tree Removal - Telfair Drive

## **Narrative Description of Project:**

Removed fallen trees.

| 2013-519 / Ladys Island Tree Removal | Labor | Labor    | Equipment | Material | Contractor | Indirect |                   |
|--------------------------------------|-------|----------|-----------|----------|------------|----------|-------------------|
|                                      | Hours | Cost     | Cost      | Cost     | Cost       | Labor    | <b>Total Cost</b> |
| AUDIT / Audit Project                | 0.5   | \$10.45  | \$0.00    | \$0.00   | \$0.00     | \$6.62   | \$17.06           |
| RMTRW / Remove trees - Workshelf     | 7.0   | \$169.53 | \$16.08   | \$12.70  | \$0.00     | \$118.27 | \$316.58          |
| 2013-519 / Ladys Island Tree Removal | 7.5   | \$179.98 | \$16.08   | \$12.70  | \$0.00     | \$124.89 | \$333.64          |
| Sub Total                            |       |          |           |          |            |          |                   |
|                                      |       |          |           |          |            |          |                   |
|                                      |       |          |           |          |            |          |                   |
| Grand Total                          | 7.5   | \$179.98 | \$16.08   | \$12.70  | \$0.00     | \$124.89 | \$333.64          |