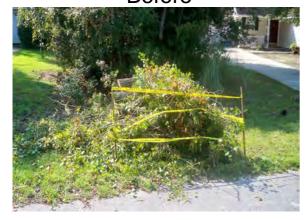

## **Narrative Description of Project:**

Removed fallen trees.

| 2013-519 / Ladys Island Tree Removal | Labor | Labor    | Equipment | Material | Contractor | Indirect |                   |
|--------------------------------------|-------|----------|-----------|----------|------------|----------|-------------------|
|                                      | Hours | Cost     | Cost      | Cost     | Cost       | Labor    | <b>Total Cost</b> |
| AUDIT / Audit Project                | 0.5   | \$10.45  | \$0.00    | \$0.00   | \$0.00     | \$6.62   | \$17.06           |
| RMTRW / Remove trees - Workshelf     | 7.0   | \$169.53 | \$16.08   | \$12.70  | \$0.00     | \$118.27 | \$316.58          |
| 2013-519 / Ladys Island Tree Removal | 7.5   | \$179.98 | \$16.08   | \$12.70  | \$0.00     | \$124.89 | \$333.64          |
| Sub Total                            |       |          |           |          |            |          |                   |
|                                      |       |          |           |          |            |          |                   |
|                                      |       |          |           |          |            |          |                   |
| Grand Total                          | 7.5   | \$179.98 | \$16.08   | \$12.70  | \$0.00     | \$124.89 | \$333.64          |

## Before

After

**Completion:** Aug-12